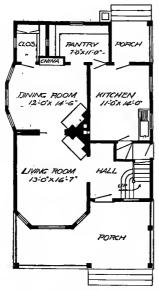

Design No. 2003

First Floor Plan

Second Floor Plan

#### Size: Width, 19 feet 10 inches; length, 38 feet, exclusive of porches

Blue prints consist of basement plan; first and second floor plans; front, two side elevations; wall sections and all necessary interior details. Specifications consist of about twenty pages of typewritten matter.

Full and complete working plans and specifications of this house will be furnished for \$5.00. Cost of this house is from about \$2,550,00 to about \$2,800.00, according to the locality in which it is built.